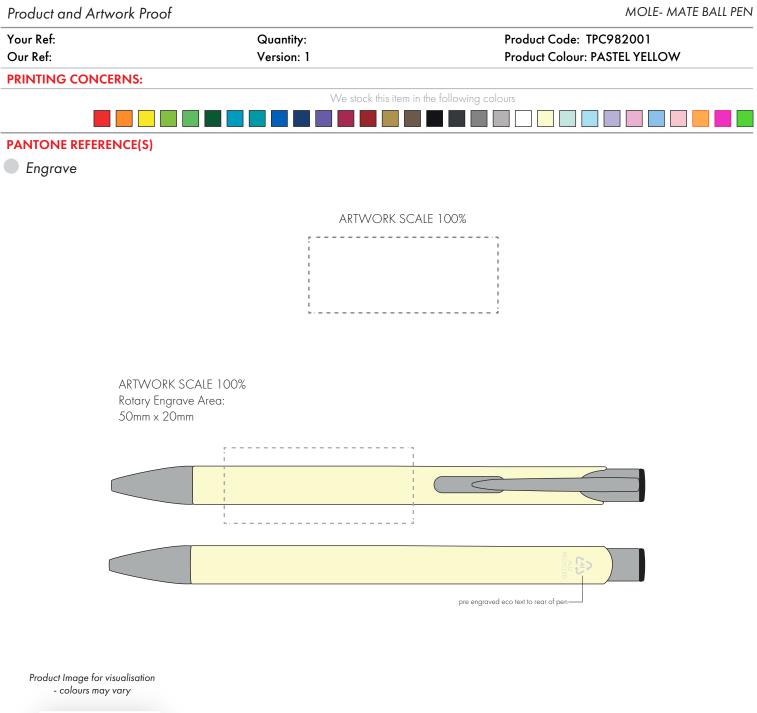

The dashed line is to demonstrate print area and will not appear on your printed item